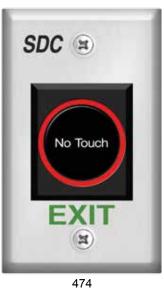

### 474U 2-SPDT Touchless Exit Switch

#### **Features & Applications**

- Uses IR Sensor technology; device is active with the simple wave of a hand
- Designed to control electric locks/strikes, magnetic locks, or automatic door operators
- Ideal for use in sanitary applications such as cleanrooms, bathrooms, food processing, hospitals and labs.
- Sensing Range up to 4" (10.2cm)
- · Mounted on a durable stainless steel plate
- Dual LED, illuminated sensor, Red/Green indicates Inactive/Active status
- Quick connect screwless terminal block for easy installation

### **Specifications**

Input: 25mA (standby); 55mA (Active) @ 12/24VDC Output: 2-SPDT, 3 Amp Dry Contact Activation Time:

1 second or as long as sensor is triggered LED Color: Standby RED; Active Green Range: 5" (12.7cm) Weight: 3 oz. (85g) Dimensions: 4.5" x 2.75" x 1.375" (115 x 70 x 35mm)