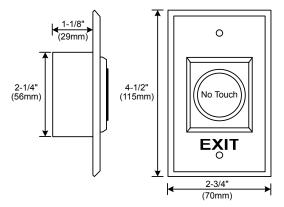

### **Specifications**

Input: 25mA (standby); 55mA (Active) @ 12/24VDC Output: 2-SPDT, 3 Amp Dry Contact Activation Time:

1 second or as long as sensor is triggered LED Color: Standby RED; Active Green Range: 5" (12.7cm) Weight: 3 oz. (85g) Dimensions: 4.5" x 2.75" x 1.375" (115 x 70 x 35mm)