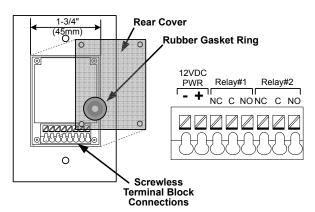

#### **Features & Applications**

- Uses IR Sensor technology; device is active with the simple wave of a hand
- Designed to control electric locks/strikes, magnetic locks, or automatic door operators
- Ideal for use in sanitary applications such as cleanrooms, bathrooms, food processing, hospitals and labs.
- Sensing Range up to 4" (10.2cm)
- · Mounted on a durable stainless steel plate
- Dual LED, illuminated sensor, Red/Green indicates Inactive/Active status
- Quick connect screwless terminal block for easy installation

### **Specifications**

Input: 25mA (standby); 55mA (Active) @ 12/24VDC Output: 2-SPDT, 3 Amp Dry Contact Activation Time:

1 second or as long as sensor is triggered LED Color: Standby RED; Active Green Range: 5" (12.7cm) Weight: 3 oz. (85g) Dimensions: 4.5" x 2.75" x 1.375" (115 x 70 x 35mm)